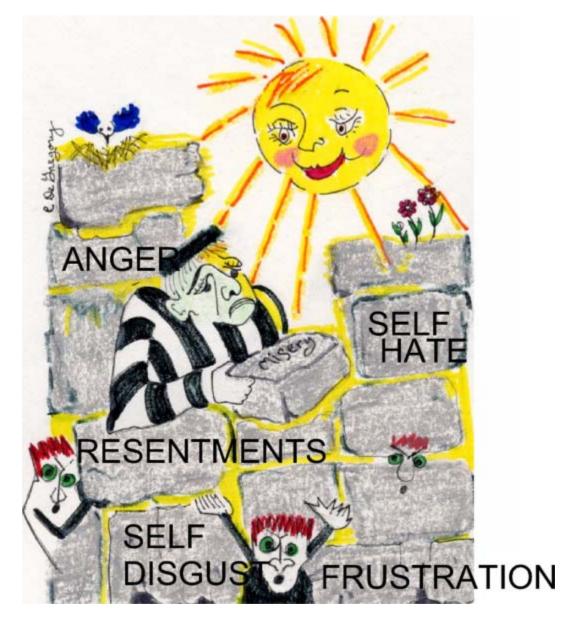

## How do you transform the suffering and pain in your life into well-being?

© By Bob Wilson BS, DTR

Break Out! Transform the illusory --seeming-- solid WALL of despair and self disgust

into self-honoring and respect.

Shine the light of self-care to break down your inner prison of self-hate and despair.

Step-by-step the bricks of the inner prison will come tumbling down!

Break out of the prison of inner despair and self-hatred.